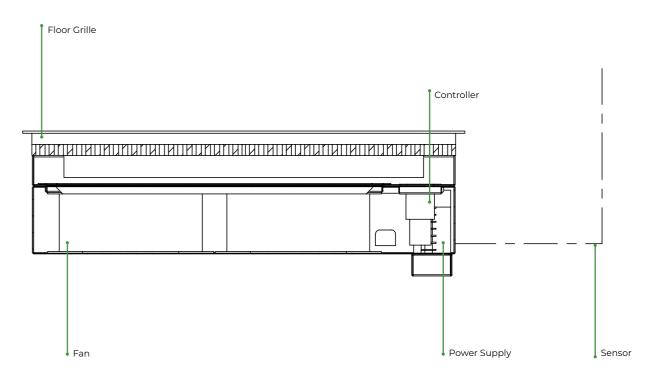

CAF shall be placed in front of server rack. Cold air supplied from Precision Air Conditioning unit can be channeled to the heat load source through CAF. Airflow is automatically adjusted by a microprocessor controller to ensure there is just enough cold air supplied to server racks. This is done by having a temperature sensor placed at the upper level of the entrance of server rack.